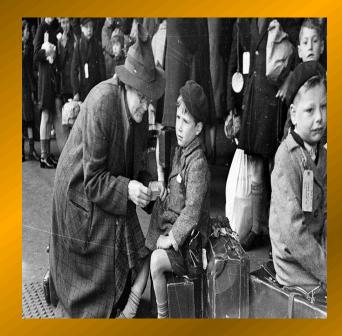

HOW TO SURVISE THE WORLD WAR TOOL

The older and younger women would have looked at the children's ID cards and accompanied the children to their new homes.